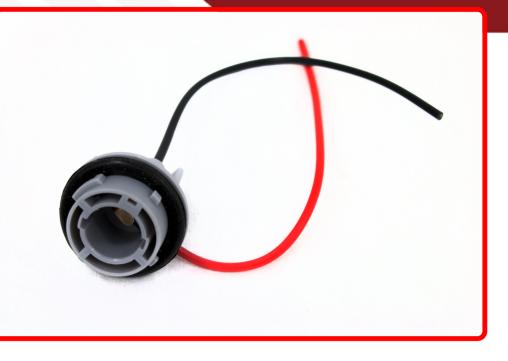

## **SKU # RSSW1156**

Part # 1005396 Description 1156 Bulb Sockets w/ wire (Each)

#### Product Information

Replacement BA15 socket accepts 15mm bayonet base bulbs. Socket fits single-contact 1156 (BA15S) bulbs • NOTE: Check that the socket you are replacing and the one we offer are the same to ensure a proper fit • Durable construction • 4.5" power wires • 1 Year Warranty